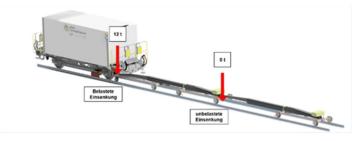

### Your advantages

- Savings through a combination of services
- · Savings through high measuring speeds
- High degree of automation
- Standardised vehicle for the Swiss metre gauge

  → Comparable measurements
- Loaded measurement according to EN 13848
- · Comprehensive recording and measurement of the track
- Measurement of nationally and internationally recognised parameters in accordance with EN 13848 and RTE 22540