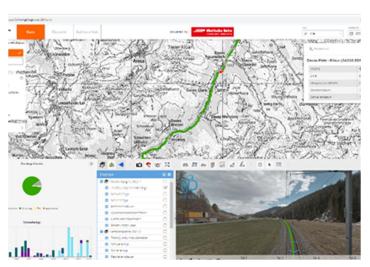

#### **Our services**

- Evaluation of condition data for maintenance and renewal renewal planning of railway infrastructures
- Configuration, hosting & support of the software solutions
- Comprehensive consulting services for asset management:
  - LifeCycle processes of the various asset classes
  - Data & information management
  - Master data management
  - Preparation of network status report in accordance with RTE 29,900

### Your advantages

- Creation of a specialist data catalogue for the management of railway infrastructure components and parts
- Maintenance: mobile recording and management of measures, defects, faults, maintenance plans
- Preparation of network status report in accordance with RTE 29,900
- Management-orientated presentation of the analysis data (KPI)
- · Linear line strips
- Integrated WebGIS solution creation
- For operations: capacity and incident management