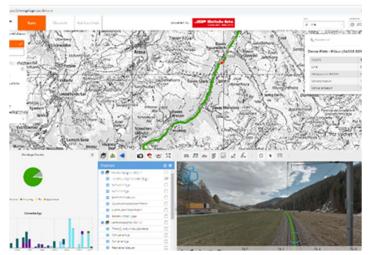

## Your advantages

- Creation of a specialist data catalogue for the management of railway infrastructure components and parts
- Maintenance: mobile recording and management of measures, defects, faults, maintenance plans
- Preparation of network status report in accordance with RTE 29,900
- Management-orientated presentation of the analysis data (KPI)
- Linear line strips
- Integrated WebGIS solution creation
- For operations: capacity and incident management