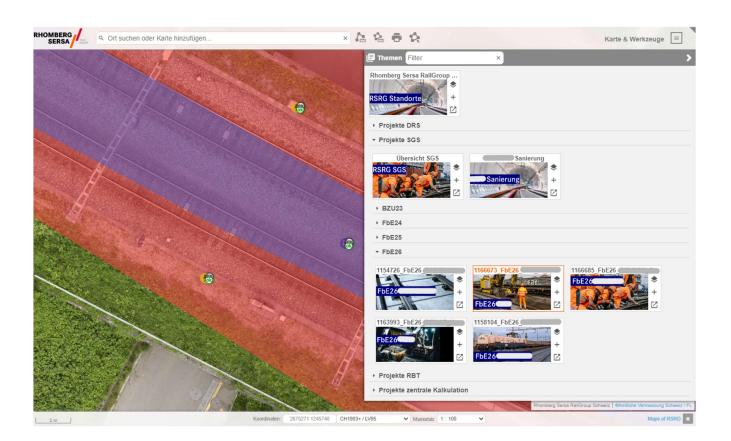

## **Product description**

Maps of RSRG is our WebGIS for the use of geodata. The data can be viewed in a map or plan view, edited directly, printed or (re)recorded. Usable data includes situation plans, aerial photographs, photos, construction site information and much more.

#### **Our services**

- Provision and operation of your WebGIS
- Data integration and project support
- Training and technical support
- Continuous further development of functionalities