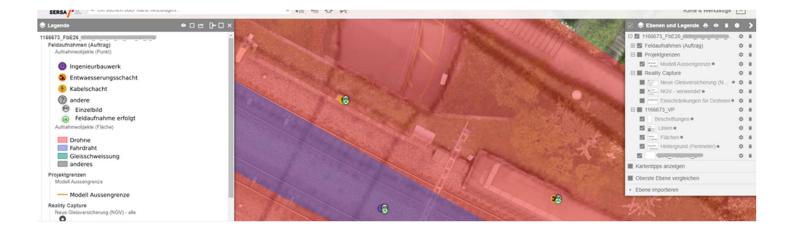

## **Product description**

Maps of RSRG is our WebGIS for the use of geodata. The data can be viewed in a map or plan view, edited directly, printed or (re)recorded. Usable data includes situation plans, aerial photographs, photos, construction site information and much more.

#### **Our services**

- Provision and operation of your WebGIS
- Data integration and project support
- Training and technical support
- Continuous further development of functionalities